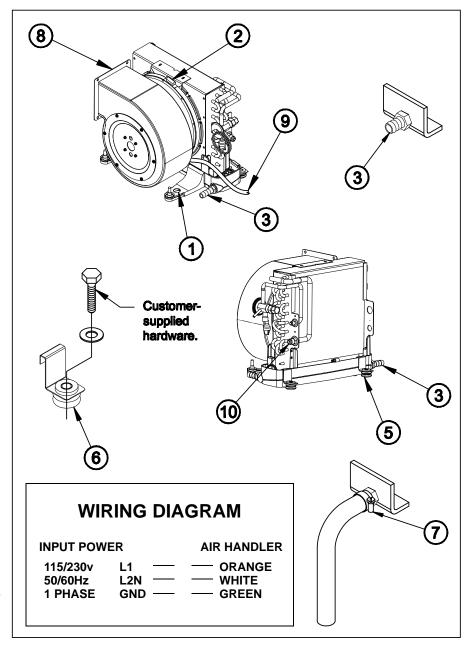

## The installation steps correspond to the numbers in the diagram:

- Install supplied grommet into desired mounting leg from underside of leg.
- 2. Loosen blower rotation hose clamp, rotate blower into desired position, and re-tighten hose clamp.
- 3. Install hose barb in the drain location that is in the vessel's aft-facing direction. Use no more than 3 wraps of Teflon tape on fitting. Tighten fitting 1 turn past finger tight. Install a secondary drain or a plug in the pan's other drain location.
- Select proper location for unit and place into position. Unit must not be located in areas that can circulate dangerous vapors. See Warnings in installation manual.
- 5. Install the 2 supplied mounting brackets and space them evenly around pan.
- Install sleeve into grommet from step 1.
   Use a fastener and washer to mount leg to deck.
- Secure drain hose(s) with stainless-steel hose clamp. Route drain hose sloping downward to a proper collection point. See Safety Notices in manual.
- 8. Connect duct ring and ducting or a transition box to blower outlet.
- Electrical connections should be made by a qualified technician using wiring diagram at right.
- 10. Connect line-set to flare connections. See manual for proper flare techniques.
- 11. Leak-check the system. Evacuate and charge the system. See manual for details.
- 12.Insulate line-set and flare connections. See manual for details.