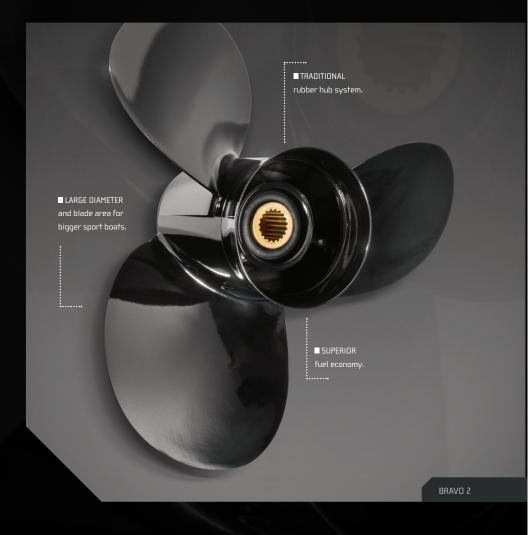

## BRAVD 2 HANDLING & ACCELERATION

Extra-large blade area and beefy design features make Bravo 2 a great choice for top-end performance. This propeller delivers superior lift, grip, and acceleration, whilst reducing slip – resulting in enhanced holding characteristics in turns.

RECOMMENDED FOR: Higher sport performance applications.

■ EXCLUSIVE CASTING process with stronger blades for vigorous applications.

GREAT ACCELERATION and lively mid-range performance.