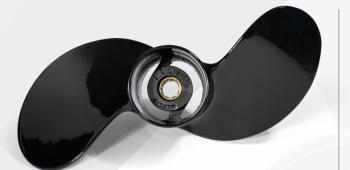

# VORTEX DYNAMIC & ROBUST

Featuring high performance blade geometry, precision balanced blades, high gloss powder coat, and interchangeability with the Mercury Flo-Torq II system.

RECOMMENDED FOR: Family cruisers, towing applications and offshore fishers.

VORTEX