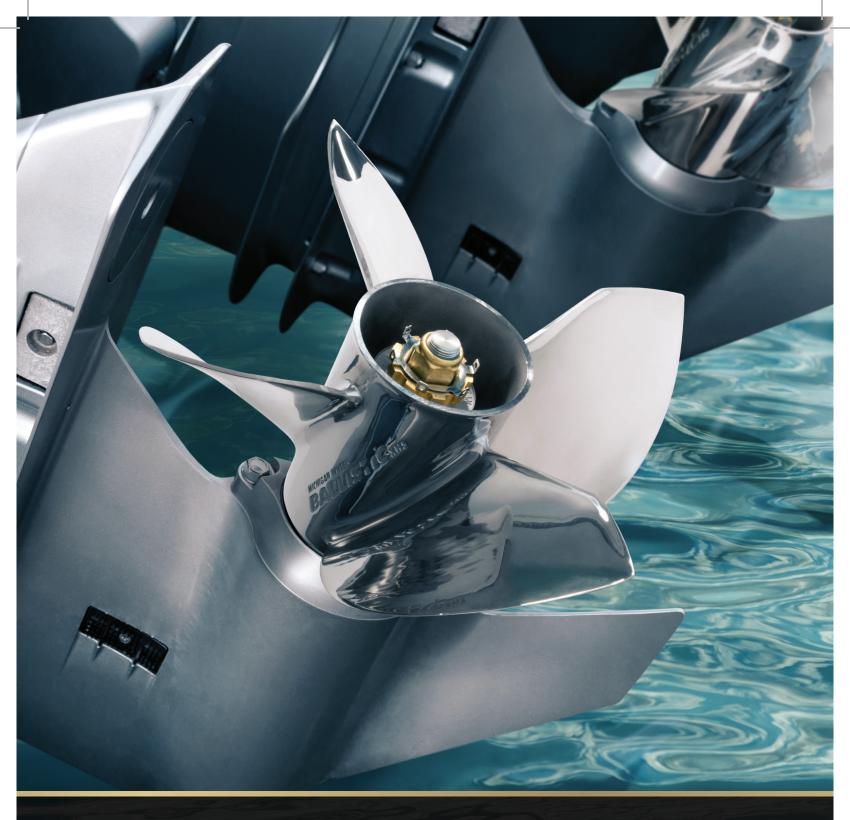

# BALLISTIC BRUTE POWER & PERFORMANCE

Ballistic is the jewel of the Michigan range, possessing unrivalled top-end performance and all the characteristics of extreme racing style propellers. Built in stainless steel, and utilising Michigan Wheel's XHS<sup>®</sup> / XHS II<sup>®</sup> hub system, the Ballistic series has superior efficiency and can be depended upon to maintain consistent ultimate performance.

RECOMMENDED FOR: Higher top-end speed applications.

BALLISTIC: [4 & 3-BLADE OPTIONS] + XHS HUB KIT