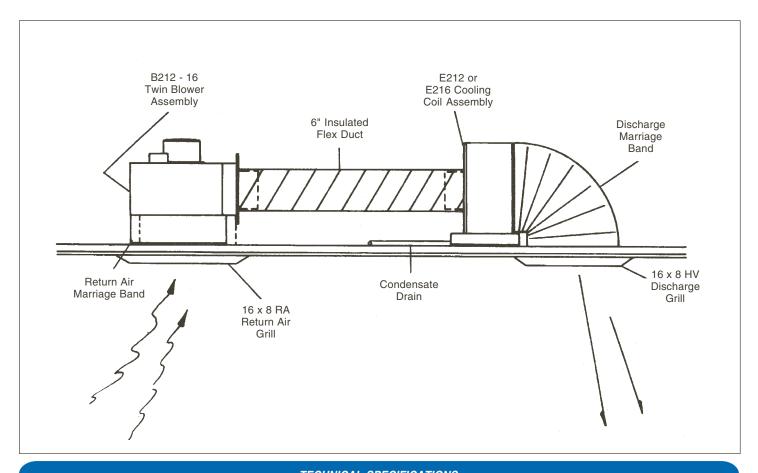

### **Twin Blower Models**

The Twin Blower Cooling Unit consists of a Cooling Coil Assembly with condensate drain pan and a detached Twin Blower Assembly, connected by two lengths of flexible 6" duct.

Twin Blower Units are designed primarily for overhead installations where height is restricted. By separating the blower assembly and cooling coil, a quieter installation can be achieved.

Marriage bands are included for connecting the cooling coil and blower assembly to the discharge and return air grills. The switch assembly, grills, and flexible duct are all ordered separately.