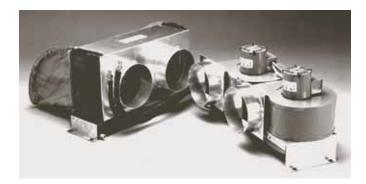

### **Twin Blower Models**

The Twin Blower Cooling Unit consists of a Cooling Coil Assembly with condensate drain pan and a detached Twin Blower Assembly, connected by two lengths of flexible 6" duct.

Twin Blower Units are designed primarily for overhead installations where height is restricted. By separating the blower assembly and cooling coil, a quieter installation can be achieved.

Marriage bands are included for connecting the cooling coil and blower assembly to the discharge and return air grills. The switch assembly, grills, and flexible duct are all ordered separately.

## **Features**

- 12,000 and 16,000 Btu/hr.
- 115V and 230V, 60/50 Hz models
- Works with Cruisair Type F or J remote condensing units
- · Separate blower and coil assemblies
- · Low-profile overhead mounting